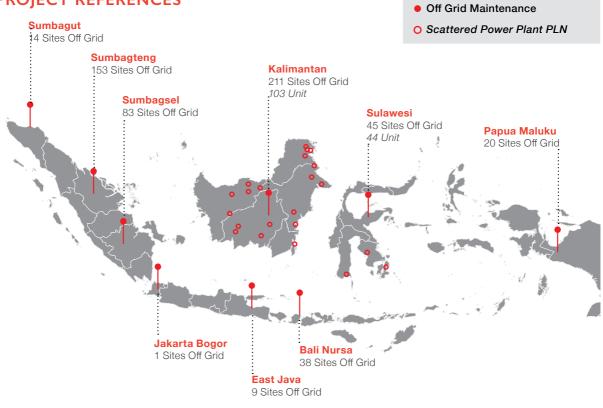

# PROJECT REFERENCES

| Off Grid Managed Energy Service | Power Plant Deployment & LTSA |
|---------------------------------|-------------------------------|
| 574 Sites                       | <b>147</b> Units              |